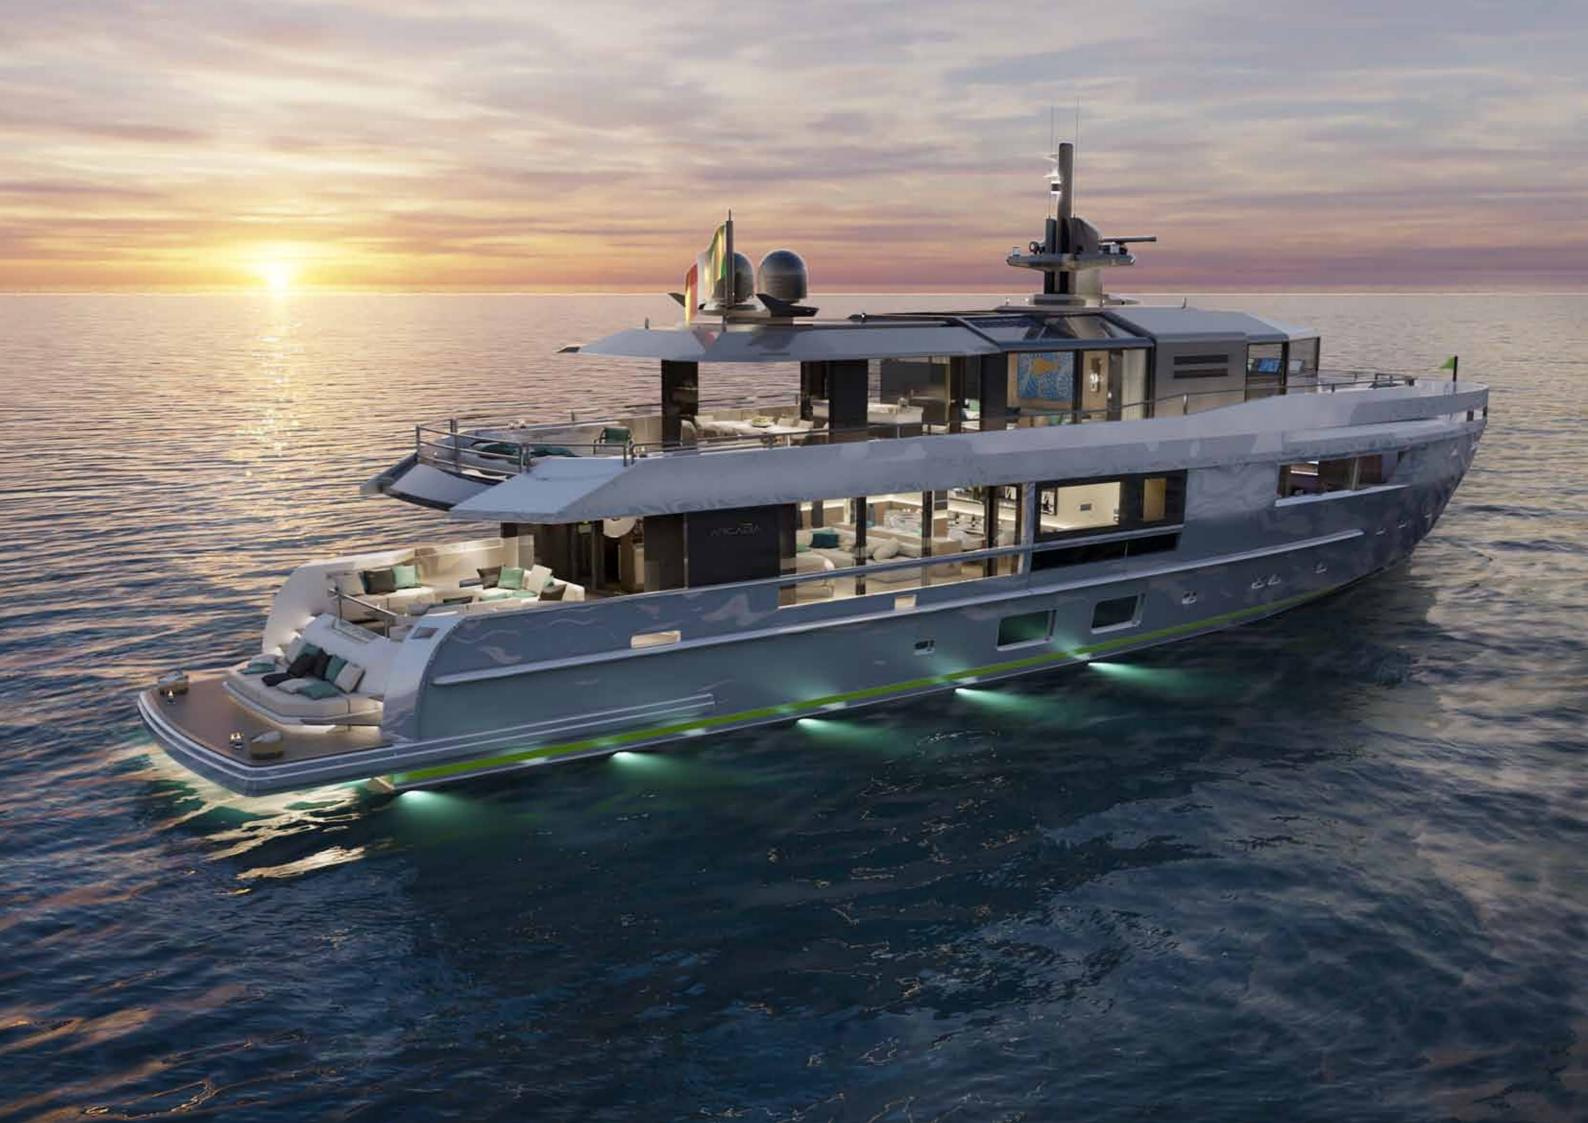

## A115

A flexible layout with 6 double cabins, a large main deck and bright sky lounge: a limitless experience, where spaces are connected and become one.

**Guest Stairs** 

## UPPER DECK

8

NOT STOLEN

THURSON.

1

A unique area of more than 140 sqm: interior and exterior spaces for getting together.