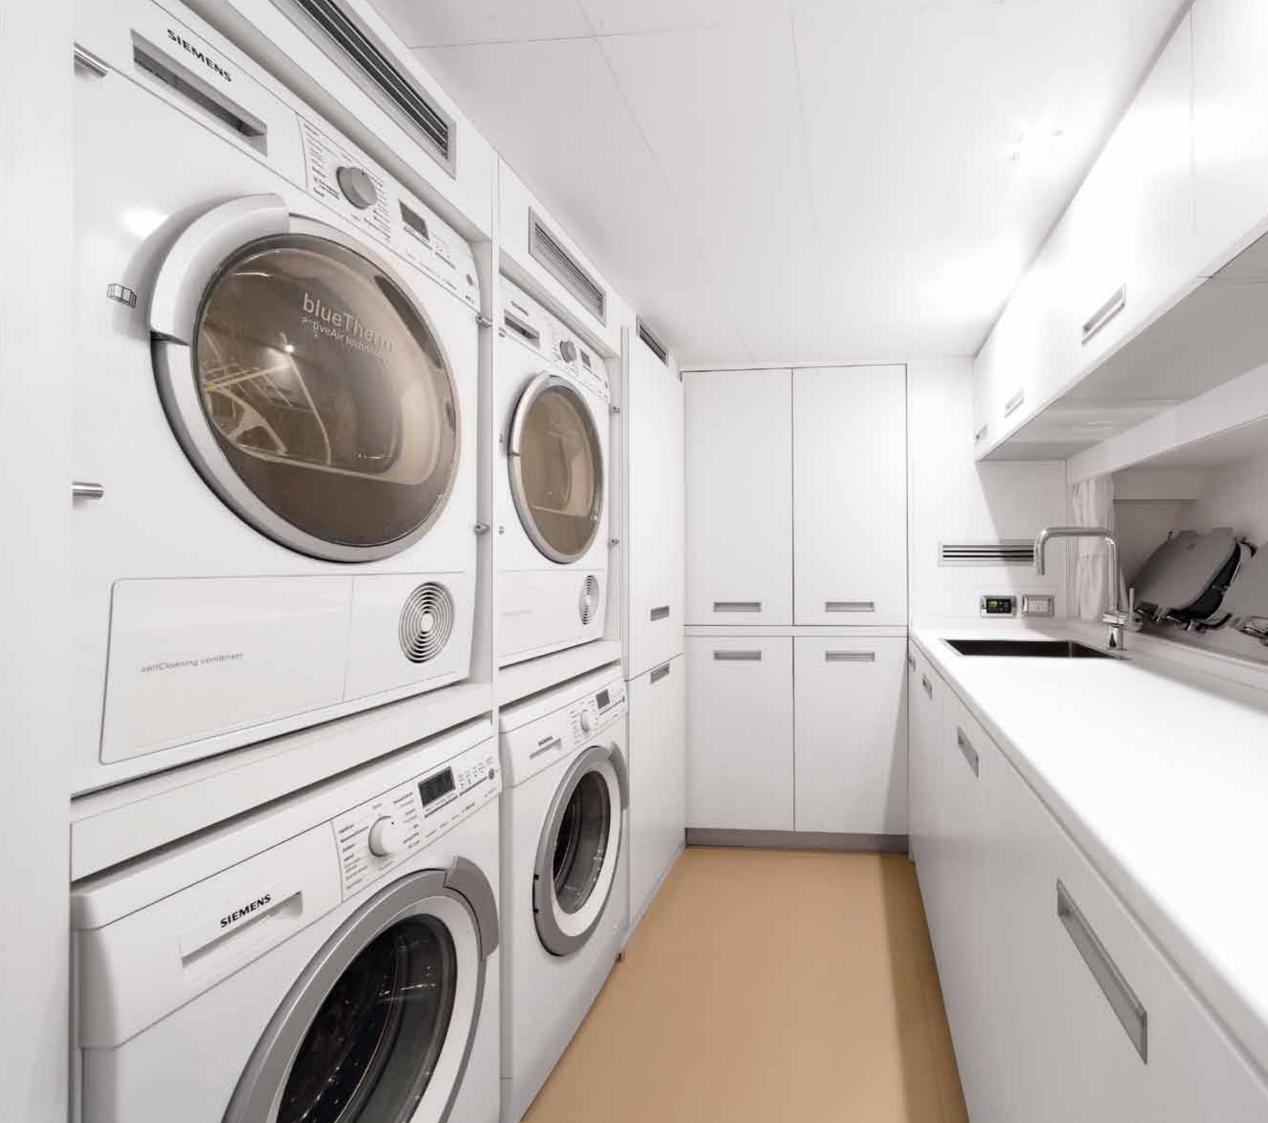

## A115

A flexible layout with 6 double cabins, a large main deck and bright sky lounge: a limitless experience, where spaces are connected and become one.





























**Guest Stairs** 















## LOWER DECK



m





## UPPER DECK

NOLLINE MAL

THEFT















Family Room

,

11

IT IS

7

ALL .

4

THE STATE

III III



....







Charting Table









Crew Quarter - an example of one of our masterpieces



10000





Laundry Area







#### UNIQUE FEATURES

## UPPER DECK

8

NOT STOLEN

THURSON.

1

A unique area of more than 140 sqm: interior and exterior spaces for getting together.





### DINING AREA AND MAIN DECK

Wide body with opening terraces in the dining area.

HEREITER KAND STEELS



111-

6

C

C

#### MASTER QUARTER

One of the best in the segment: an area of around 40 sqm for you to customise, with the Yacht owner's privacy in mind.



### CREW MEMBERS

Top-level service: invite a crew of up to 9 members on board and take advantage of a service area that is more than twice as big as those of traditional players.

#### UNIQUE FEATURES

## SEMI-PLANING HULL

Around 10% more efficient on average than those of the market players. UNIQUE FEATURES



covered by solar panels generating about