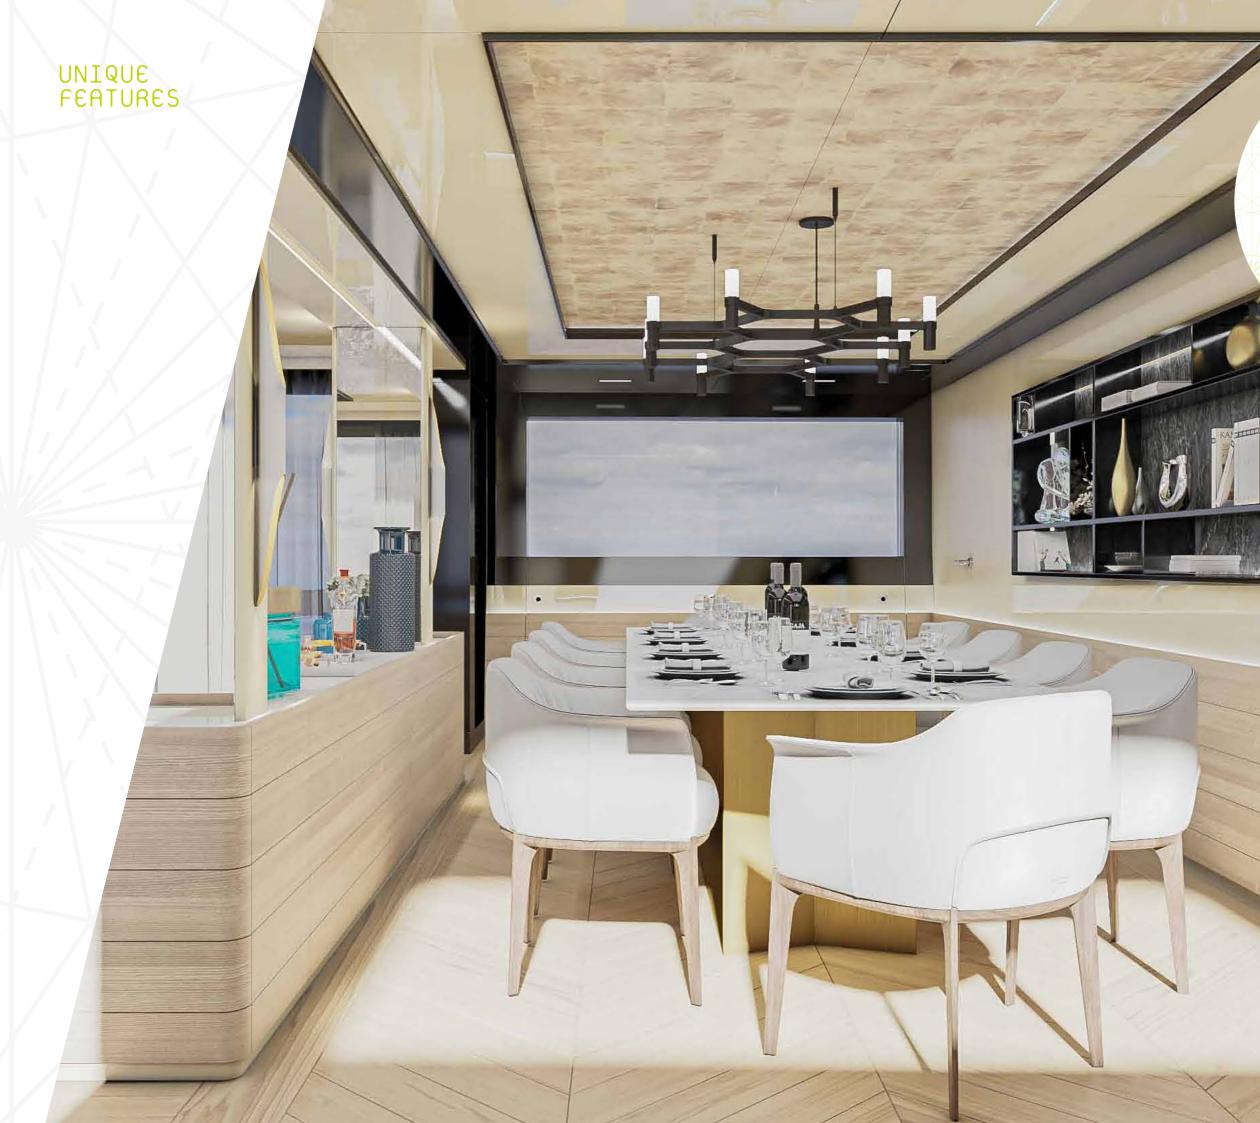

### DINING AREA AND MAIN DECK

Wide body with opening terraces in the dining area.

HEREITER KAND STEELS

111-

6

C

C