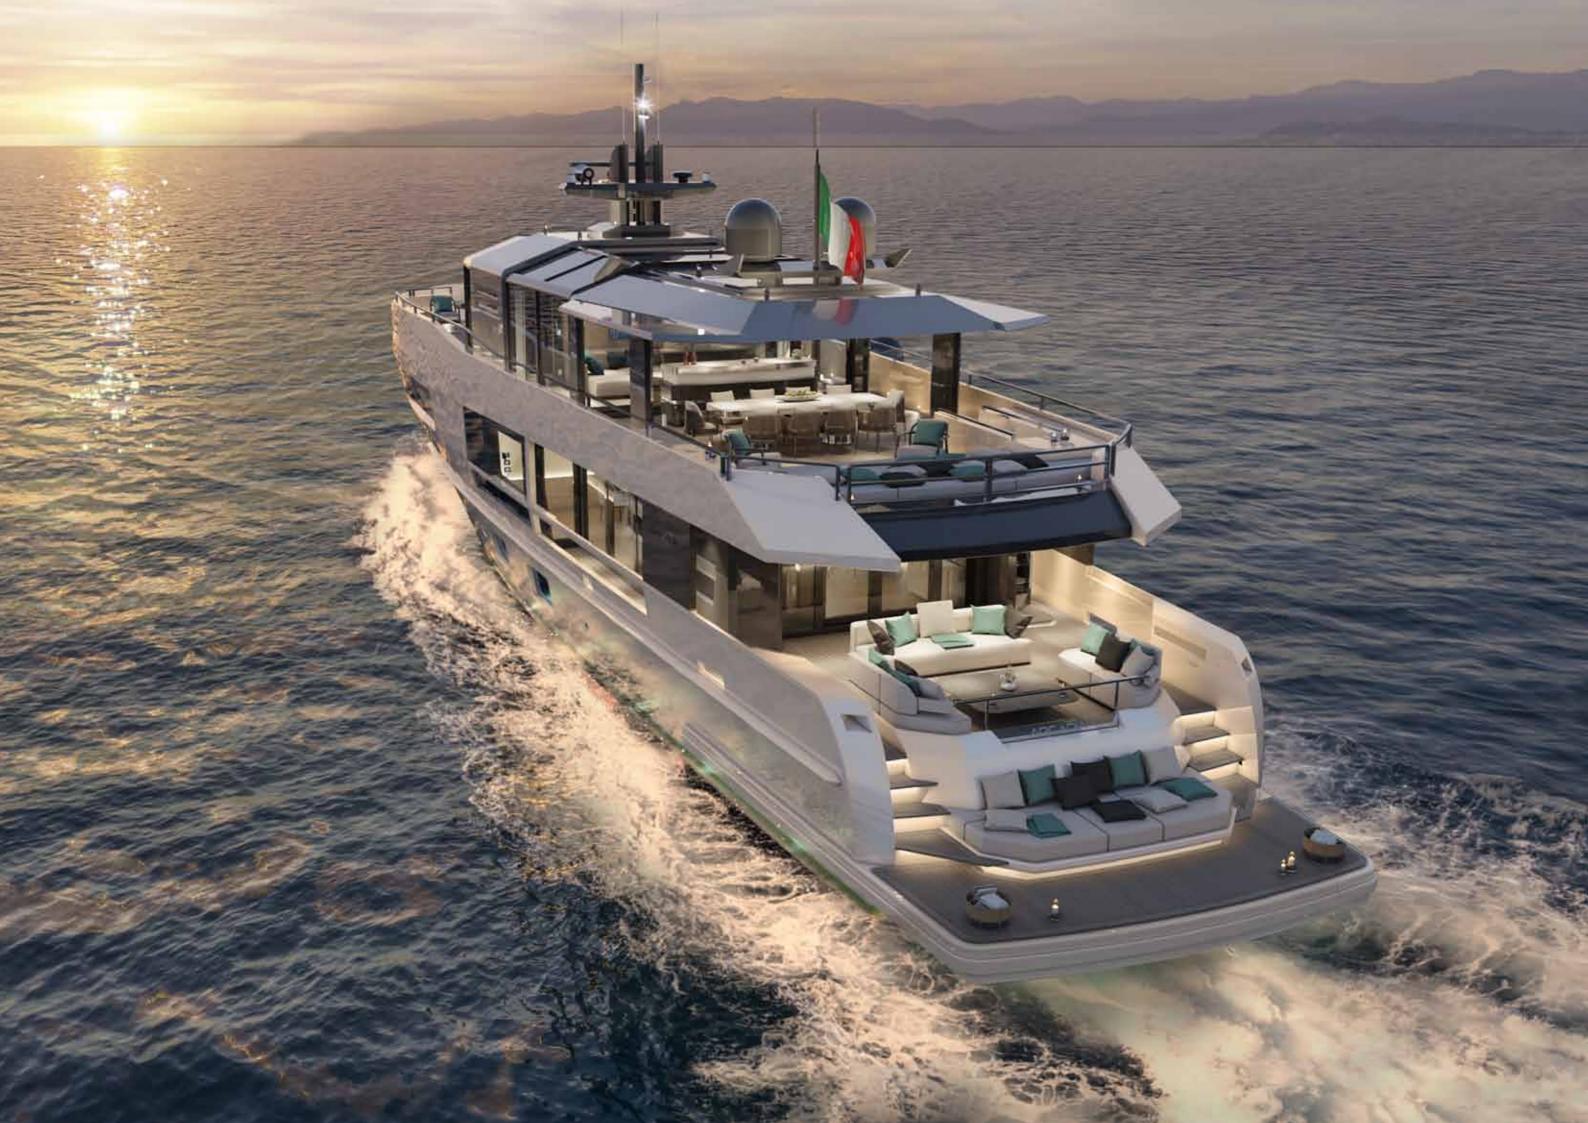

## A115

A flexible layout with 6 double cabins, a large main deck and bright sky lounge: a limitless experience, where spaces are connected and become one.

**Guest Stairs** 

### DINING AREA AND MAIN DECK

Wide body with opening terraces in the dining area.

HEREITER KAND STEELS

111-

6

C

C