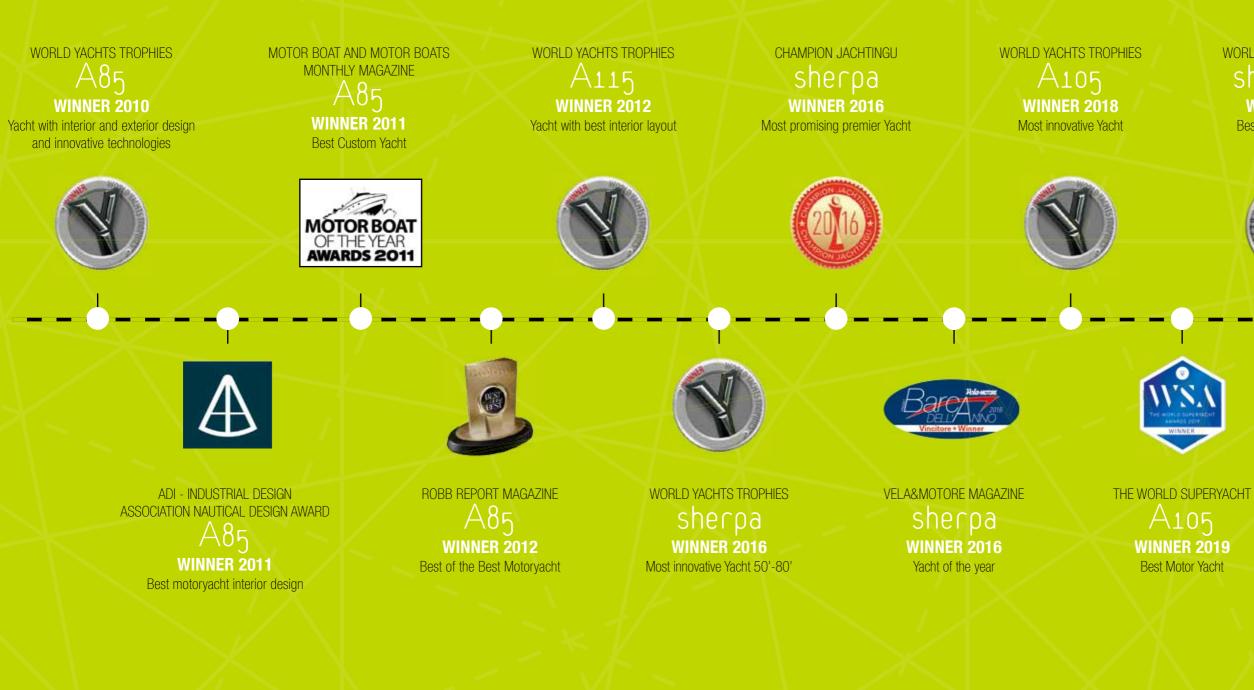

# ARCADIA AWARDS

THE WORLD SUPERYACHT A105 **NOMINEE 2020** Best Motor Yacht

This brochure in no way constitutes a contract of sale for the boatyard's vessels to any person or company. All information contained herein, including but not limited to technical and performance data, illustrations, and drawings, is non-binding and for purposes of illustration only. The information in this brochure refers refers to A115 Hull's 05 specific construction available as of the date of publication. Technical and descriptive information is valid only to the extent that it pertains to the specific vessel that is the subject of a purchase. Contract terms are valid only to the extent that they are contained in a contract of sale.