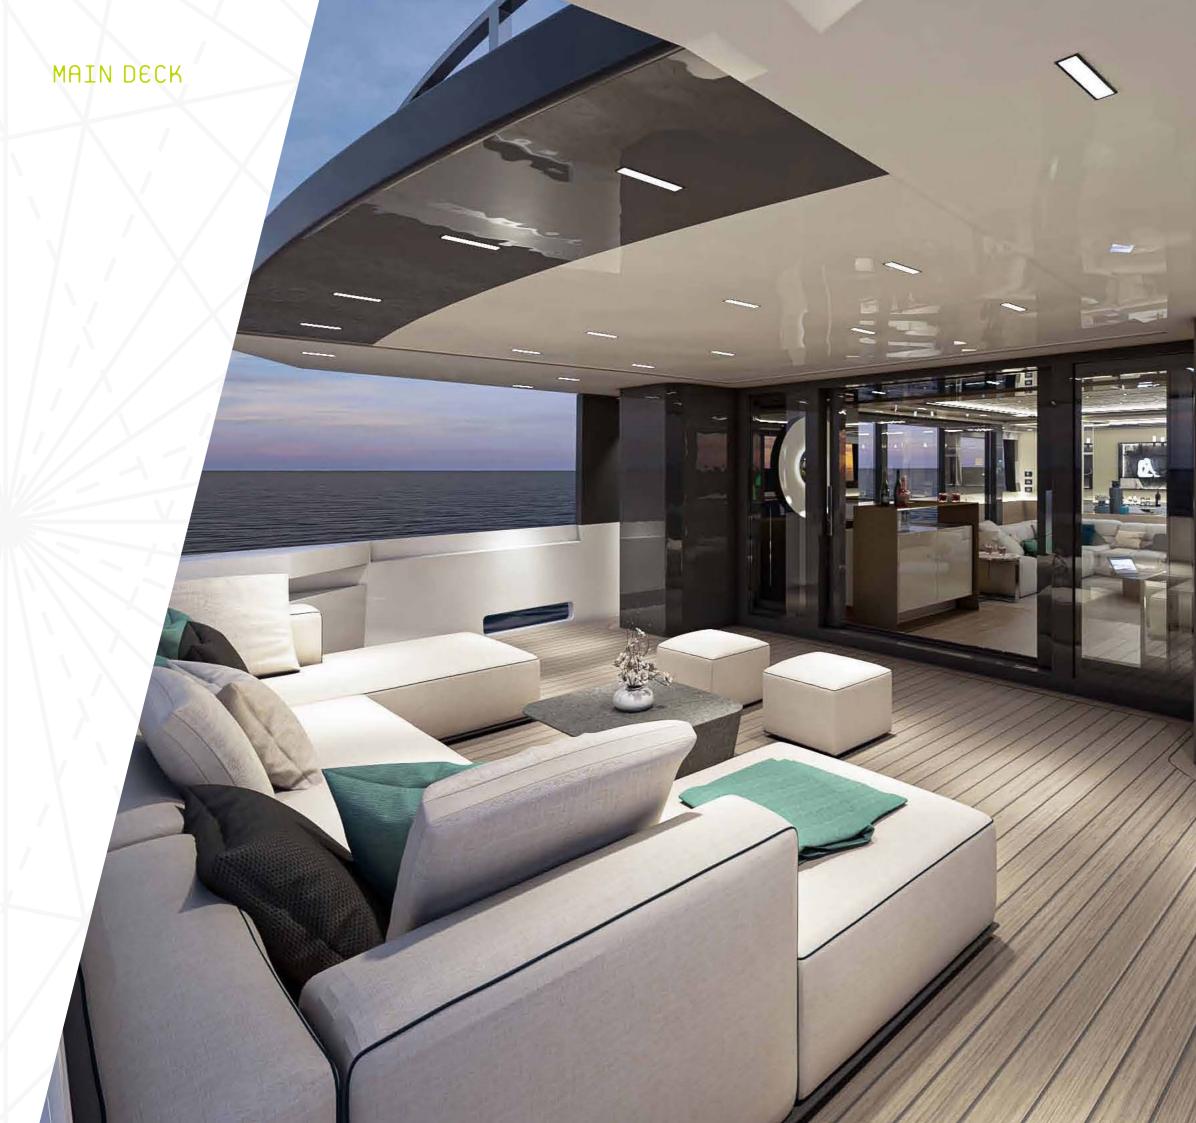

### DINING AREA AND MAIN DECK

Wide body with opening terraces in the dining area.

HEREITER KAND STEELS

111-

6

C

C