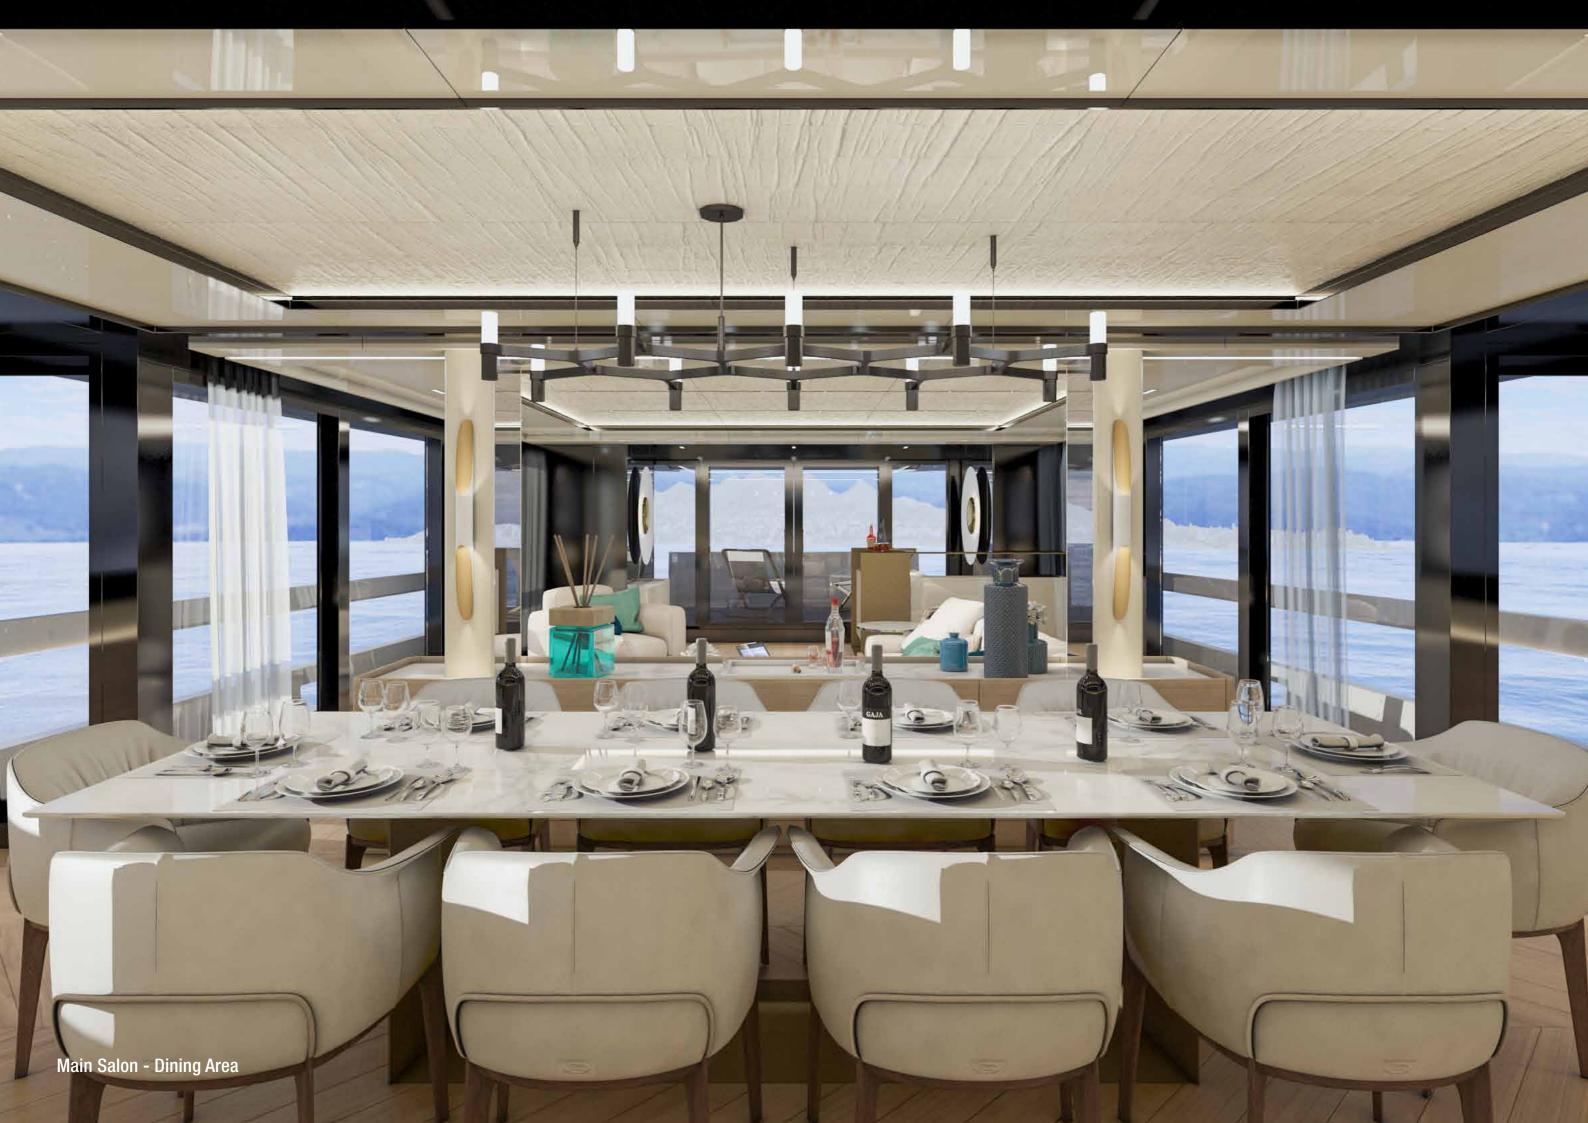

### DINING AREA AND MAIN DECK

Wide body with opening terraces in the dining area.

HEREITER KAND STEELS

111-

6

C

C