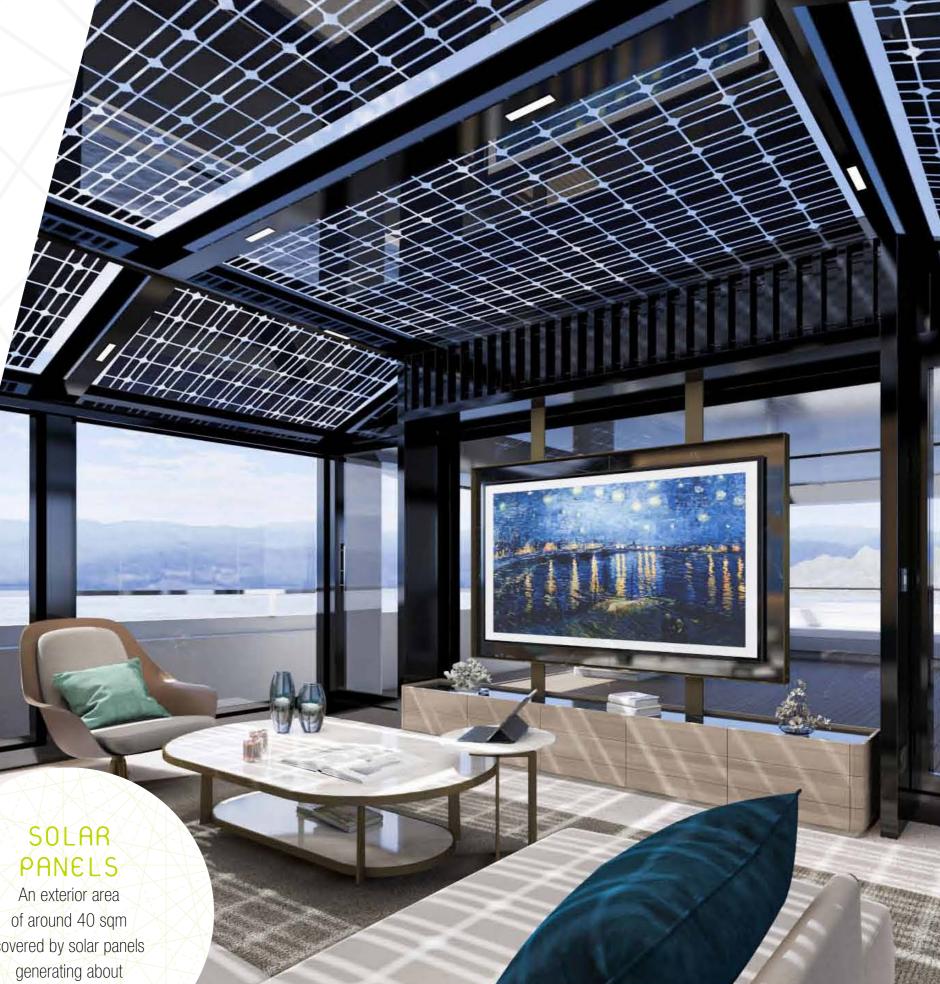

## SEMI-PLANING HULL

Around 10% more efficient on average than those of the market players. UNIQUE FEATURES

covered by solar panels generating about 4kW of energy.