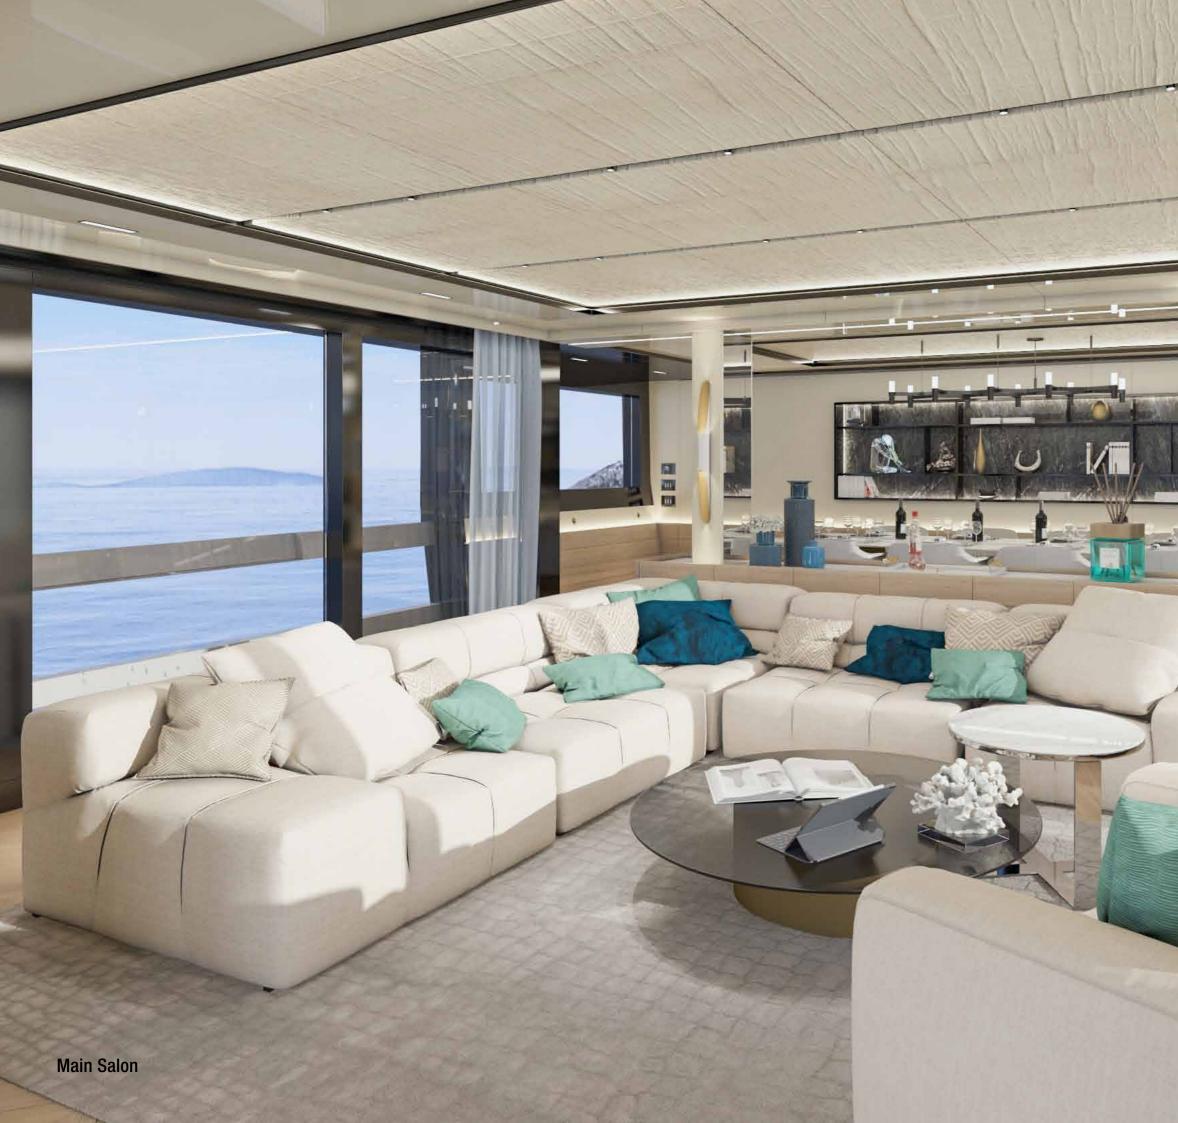

### DINING AREA AND MAIN DECK

Wide body with opening terraces in the dining area.

HEREITER KAND STEELS

111-

6

C

C