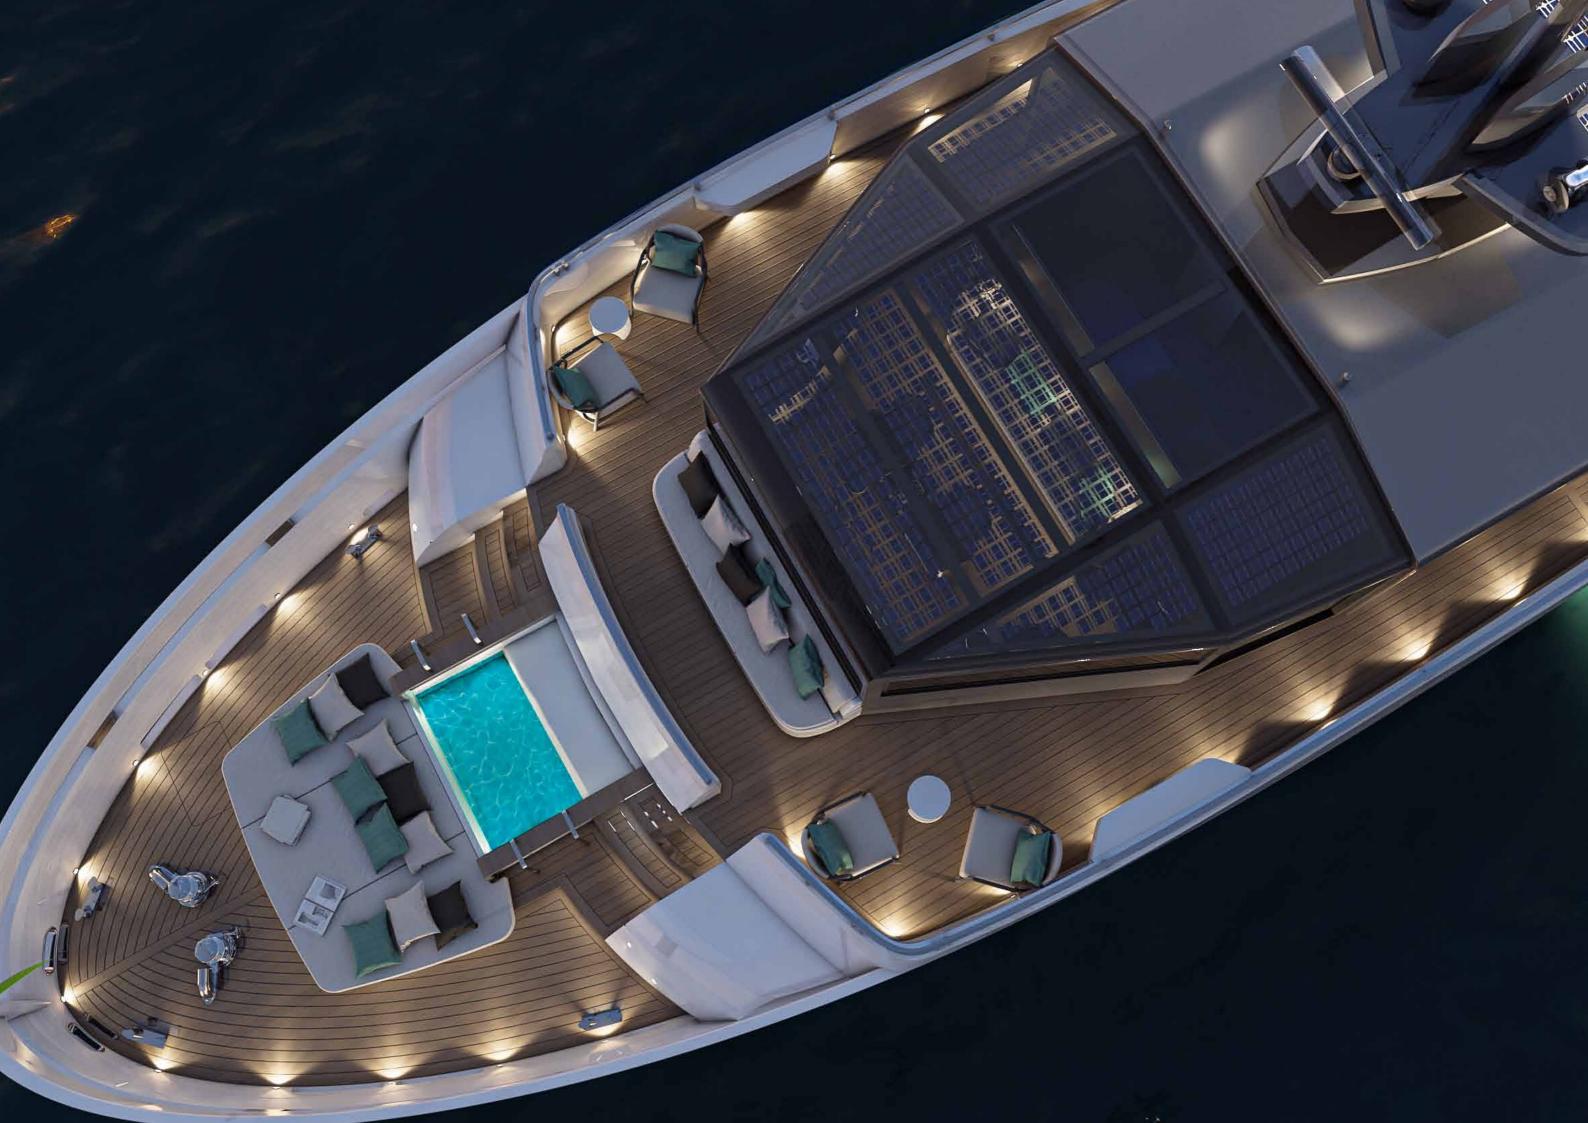

## UPPER DECK

8

NOT STOLEN

THURSON.

1

A unique area of more than 140 sqm: interior and exterior spaces for getting together.

## SEMI-PLANING HULL

Around 10% more efficient on average than those of the market players. UNIQUE FEATURES

covered by solar panels generating about 4kW of energy.