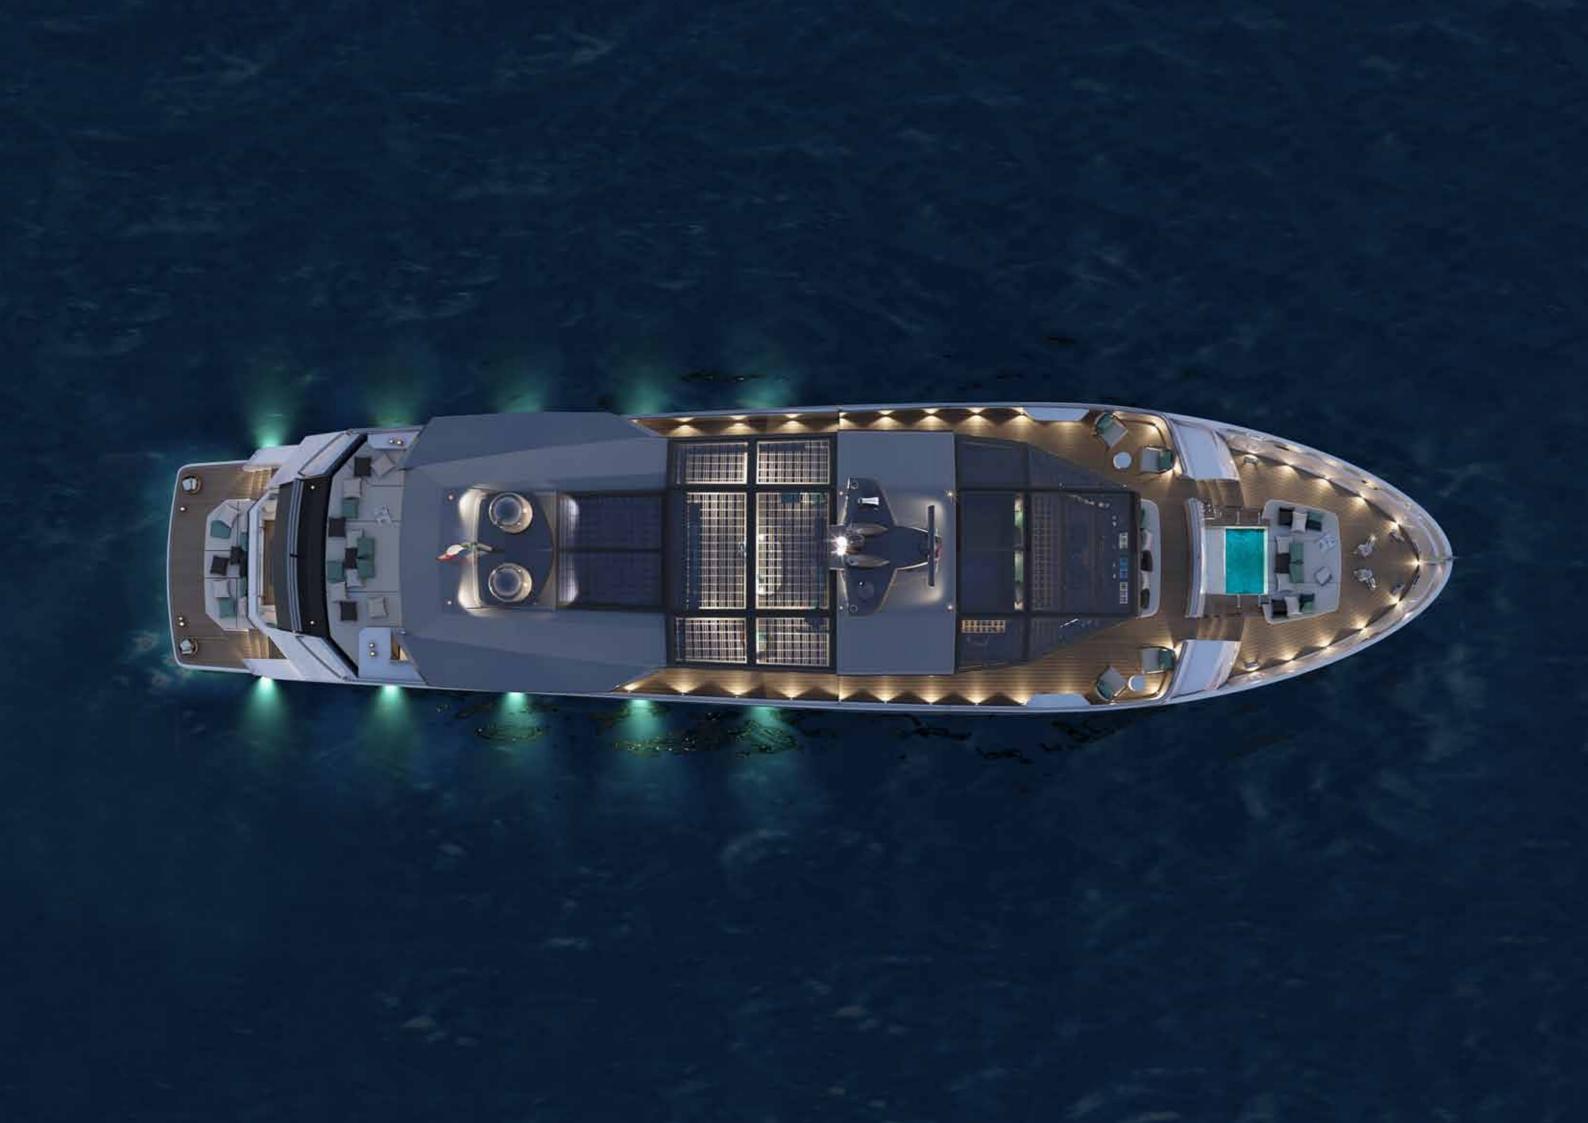

## UPPER DECK

8

NOT STOLEN

THURSON.

1

A unique area of more than 140 sqm: interior and exterior spaces for getting together.

### DINING AREA AND MAIN DECK

Wide body with opening terraces in the dining area.

HEREITER KAND STEELS

111-

6

C

C