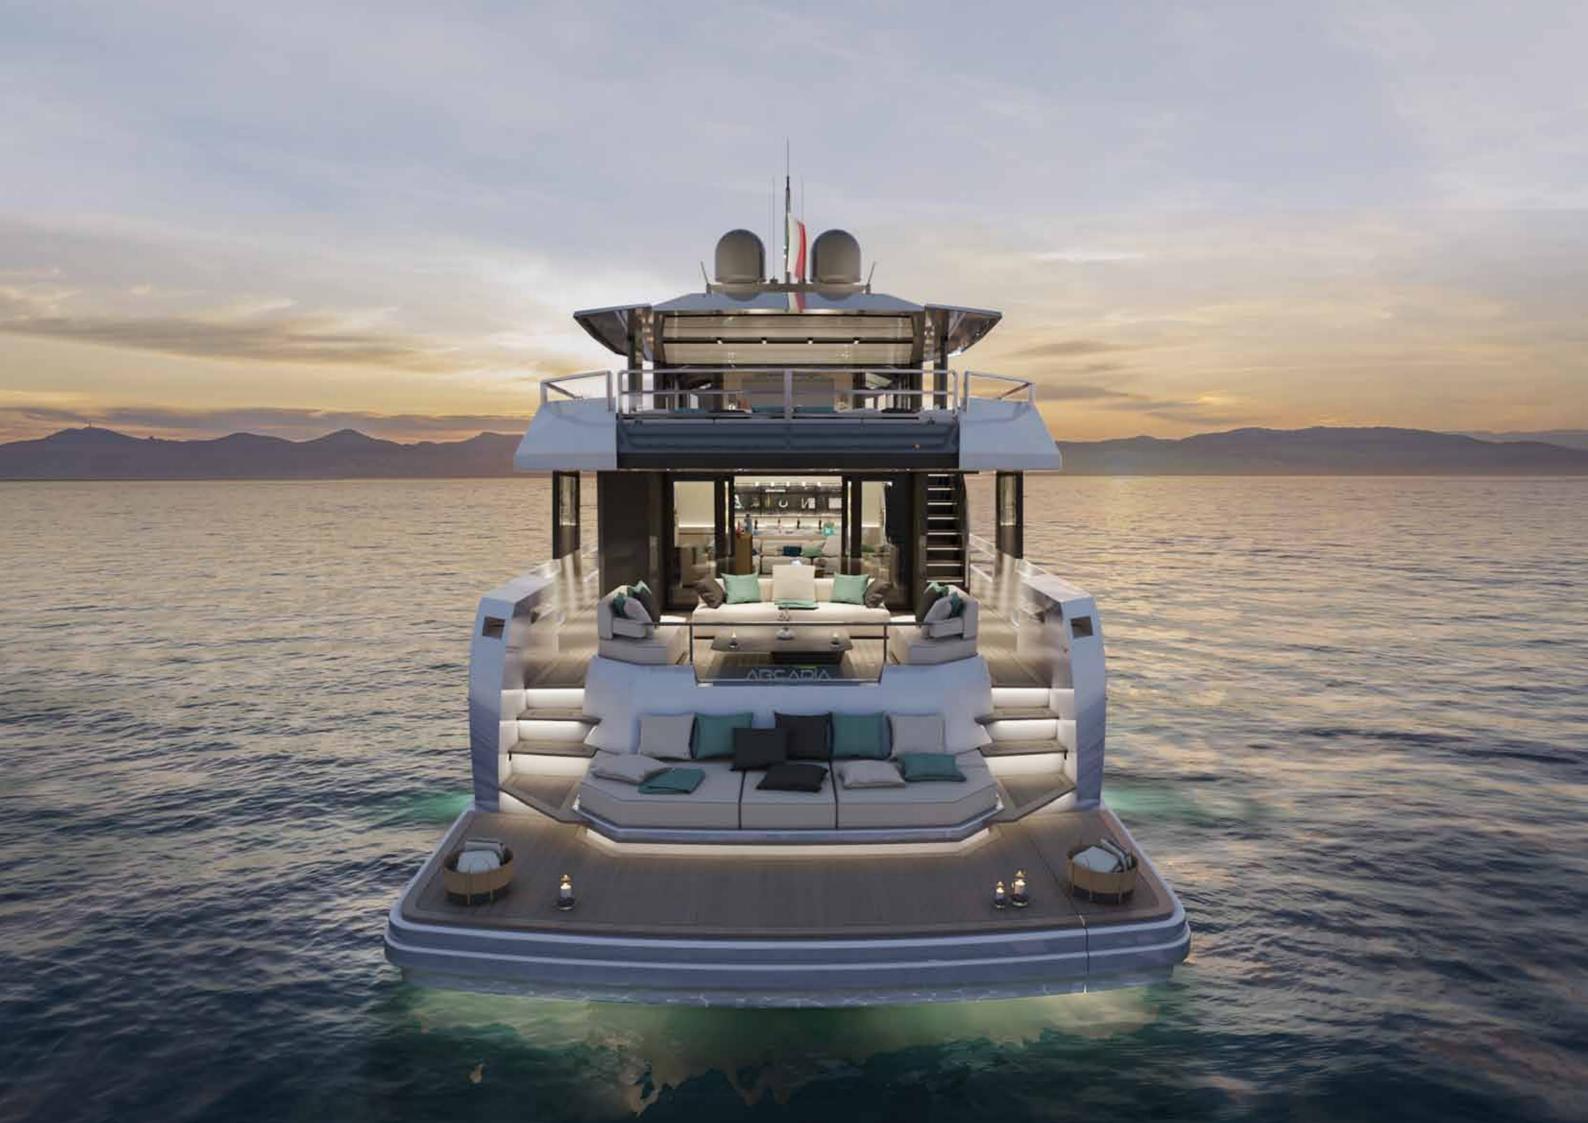

## A115

A flexible layout with 6 double cabins, a large main deck and bright sky lounge: a limitless experience, where spaces are connected and become one.

**Guest Stairs** 