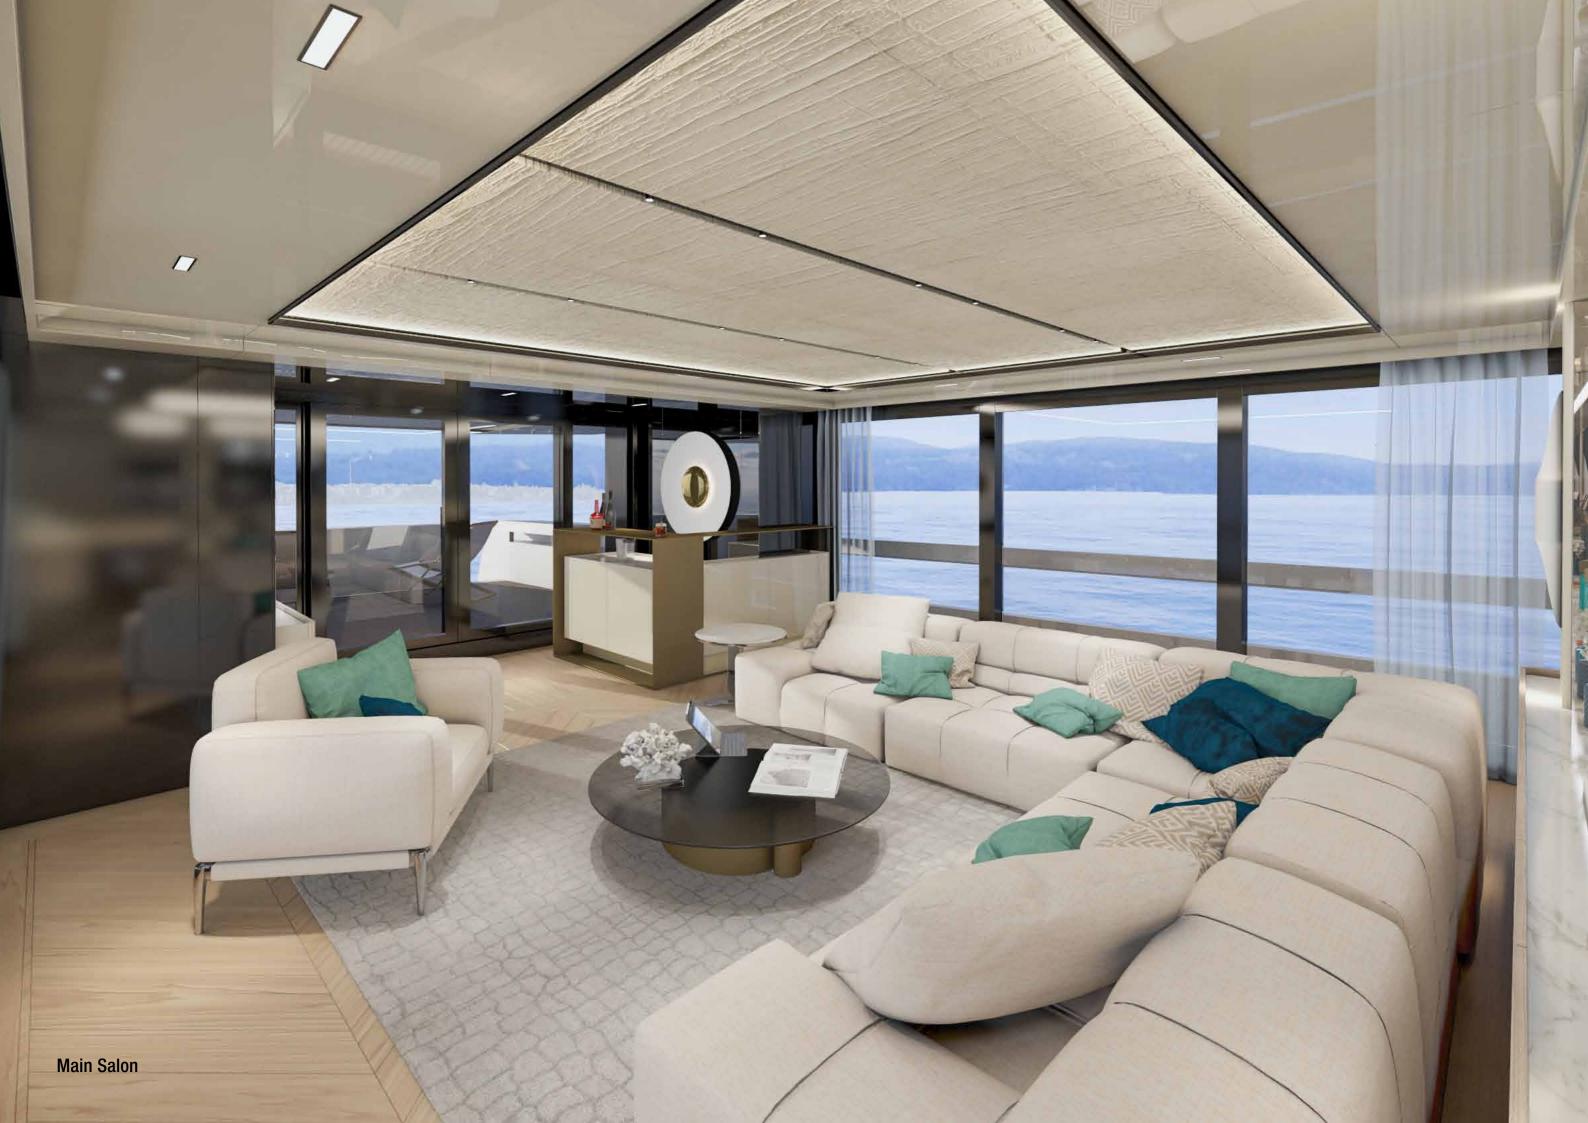

### DINING AREA AND MAIN DECK

Wide body with opening terraces in the dining area.

HEREITER KAND STEELS

111-

6

C

C