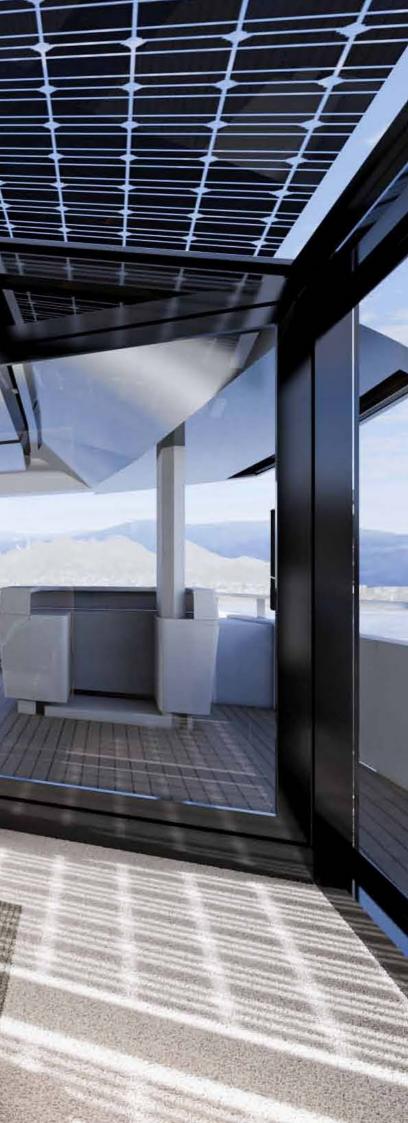

## SEMI-PLANING HULL

Around 10% more efficient on average than those of the market players. UNIQUE FEATURES

covered by solar panels generating about 4kW of energy.