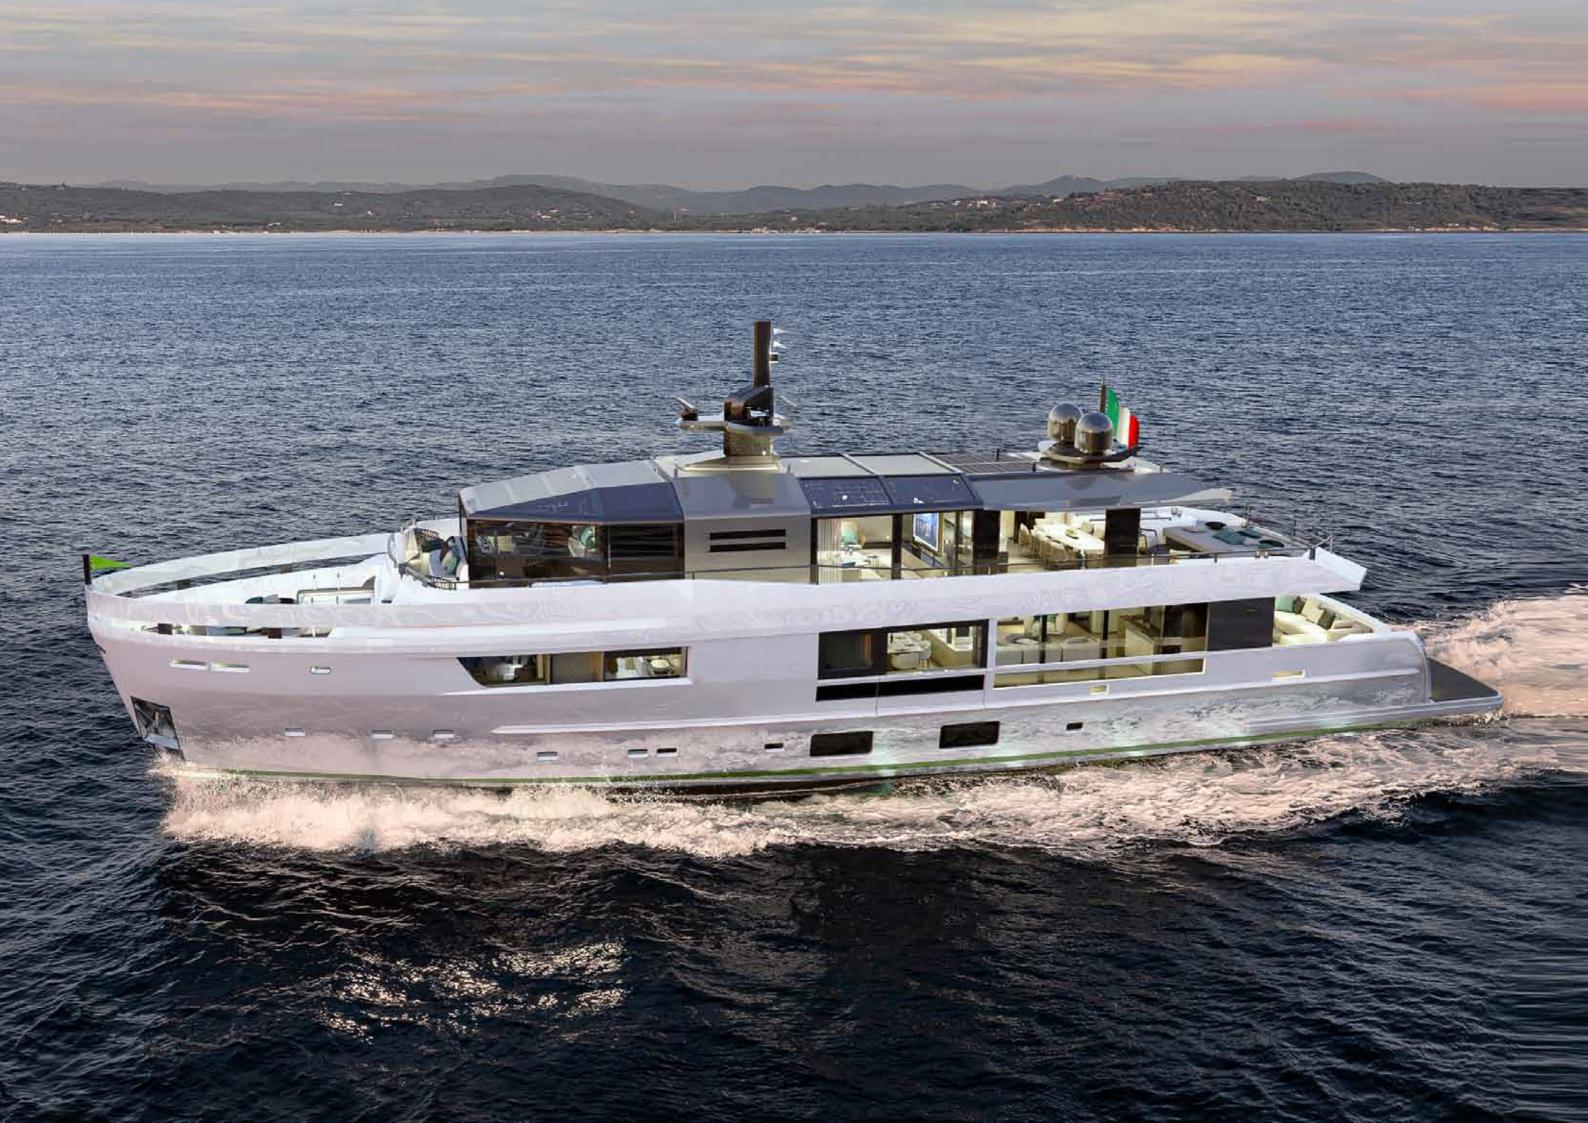

### DINING AREA AND MAIN DECK

Wide body with opening terraces in the dining area.

HEREITER KAND STEELS

111-

6

C

C

#### MASTER QUARTER

One of the best in the segment: an area of around 40 sqm for you to customise, with the Yacht owner's privacy in mind.

### CREW MEMBERS

Top-level service: invite a crew of up to 9 members on board and take advantage of a service area that is more than twice as big as those of traditional players.