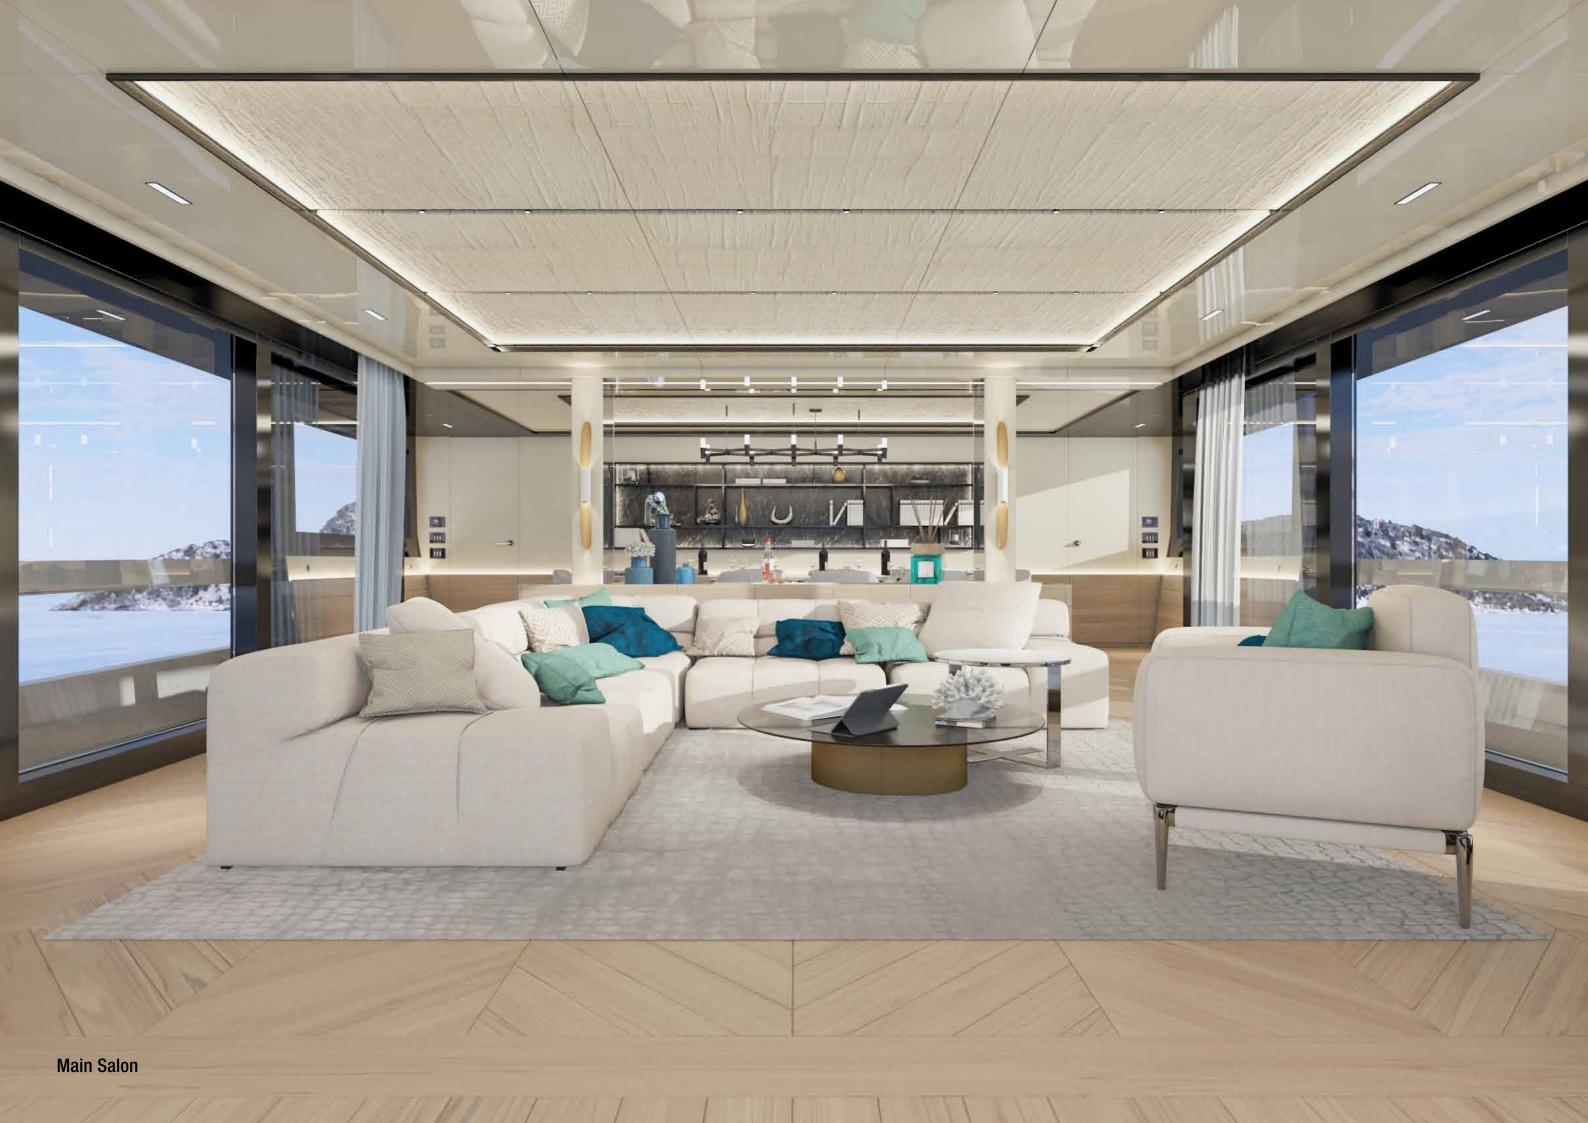

### DINING AREA AND MAIN DECK

Wide body with opening terraces in the dining area.

HEREITER KAND STEELS

111-

6

C

C