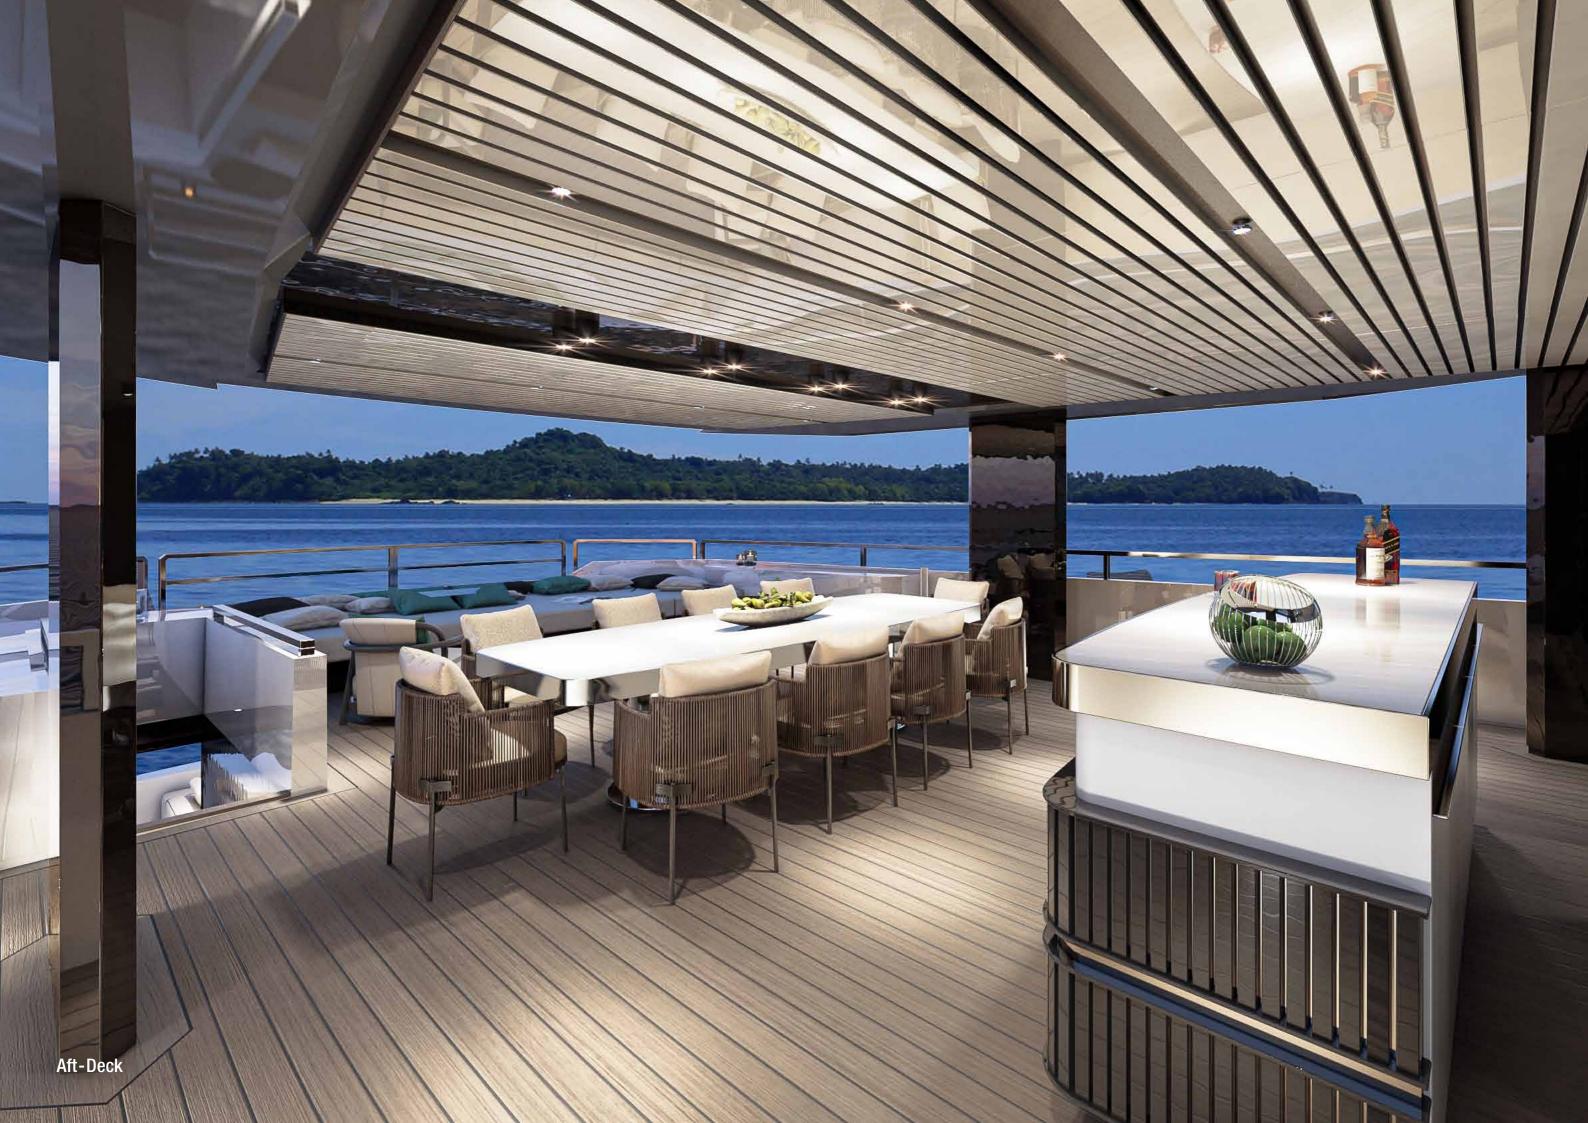

### DINING AREA AND MAIN DECK

Wide body with opening terraces in the dining area.

HEREITER KAND STEELS

111-

6

C

C