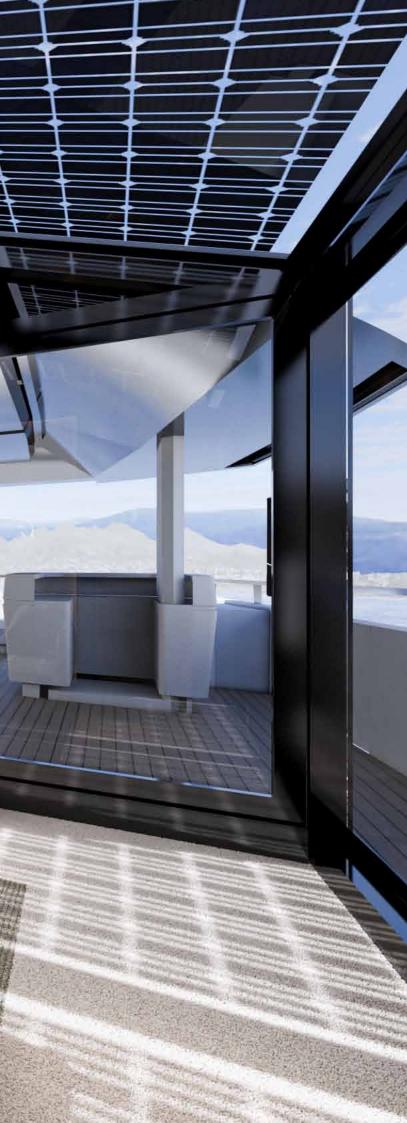

## SEMI-PLANING HULL

Around 10% more efficient on average than those of the market players. UNIQUE FEATURES

covered by solar panels generating about 4kW of energy.