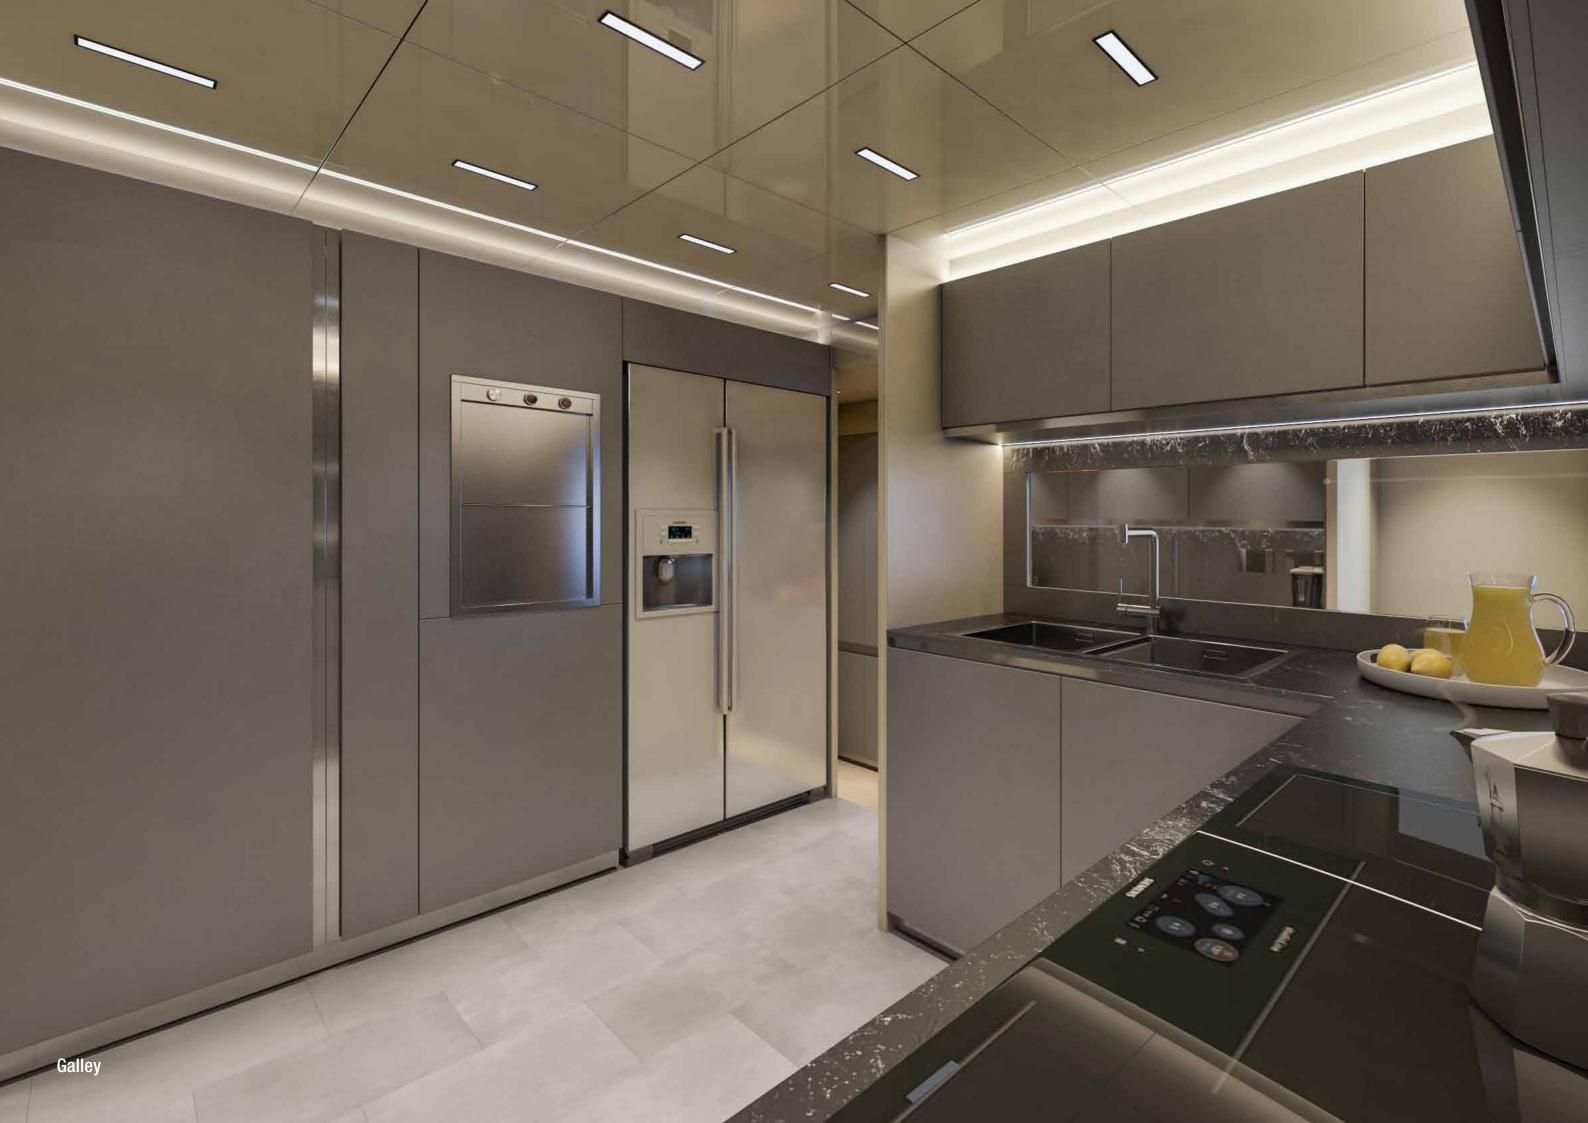

## A115

A flexible layout with 6 double cabins, a large main deck and bright sky lounge: a limitless experience, where spaces are connected and become one.





























**Guest Stairs** 















## LOWER DECK



m





## UPPER DECK

NOLLINE MAL

THEFT















Family Room

,

11

IT IS

7

ALL .

4

THE STATE

III III



....







Charting Table









Crew Quarter - an example of one of our masterpieces



10000





Laundry Area







#### UNIQUE FEATURES

## UPPER DECK

8

NOT STOLEN

THURSON.

1

A unique area of more than 140 sqm: interior and exterior spaces for getting together.





### DINING AREA AND MAIN DECK

Wide body with opening terraces in the dining area.

HEREITER KAND STEELS



111-

6

C

C

#### MASTER QUARTER

One of the best in the segment: an area of around 40 sqm for you to customise, with the Yacht owner's privacy in mind.



### CREW MEMBERS

Top-level service: invite a crew of up to 9 members on board and take advantage of a service area that is more than twice as big as those of traditional players.

#### UNIQUE FEATURES

## SEMI-PLANING HULL

Around 10% more efficient on average than those of the mark