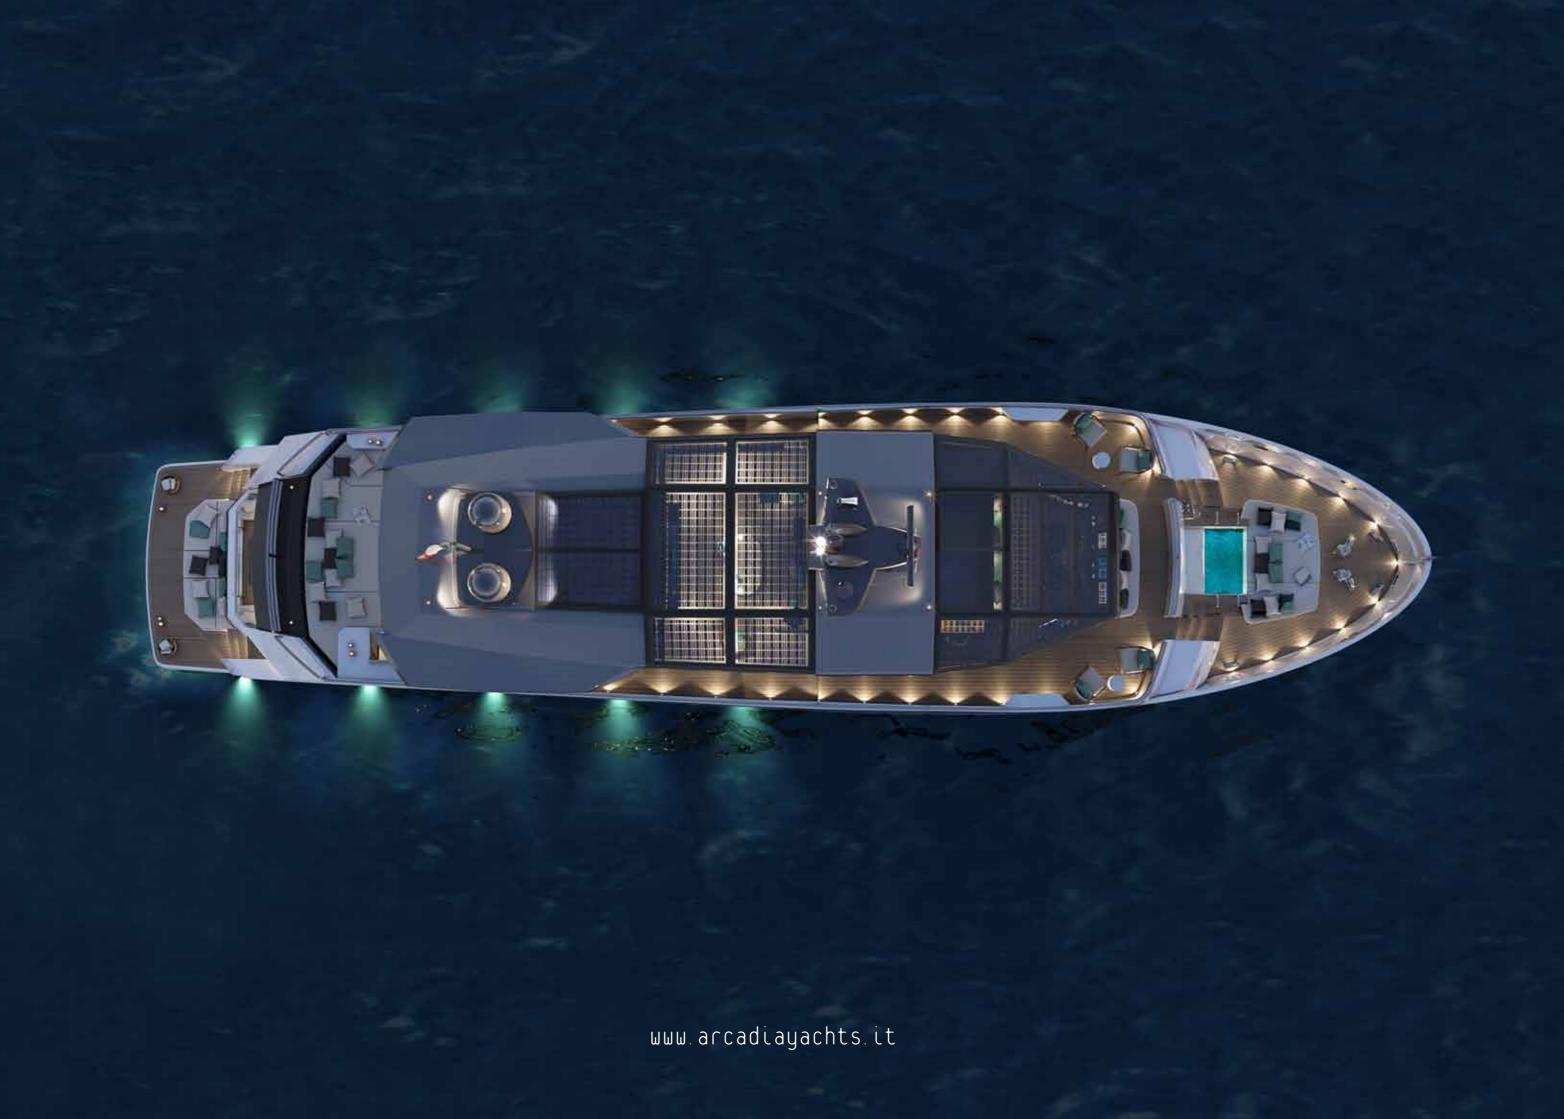

## A115

A flexible layout with 6 double cabins, a large main deck and bright sky lounge: a limitless experience, where spaces are connected and become one.

**Guest Stairs** 

## UPPER DECK

8

NOT STOLEN

THURSON.

1

A unique area of more than 140 sqm: interior and exterior spaces for getting together.

### DINING AREA AND MAIN DECK

Wide body with opening terraces in the dining area.

HEREITER KAND STEELS

111-

6

C

C