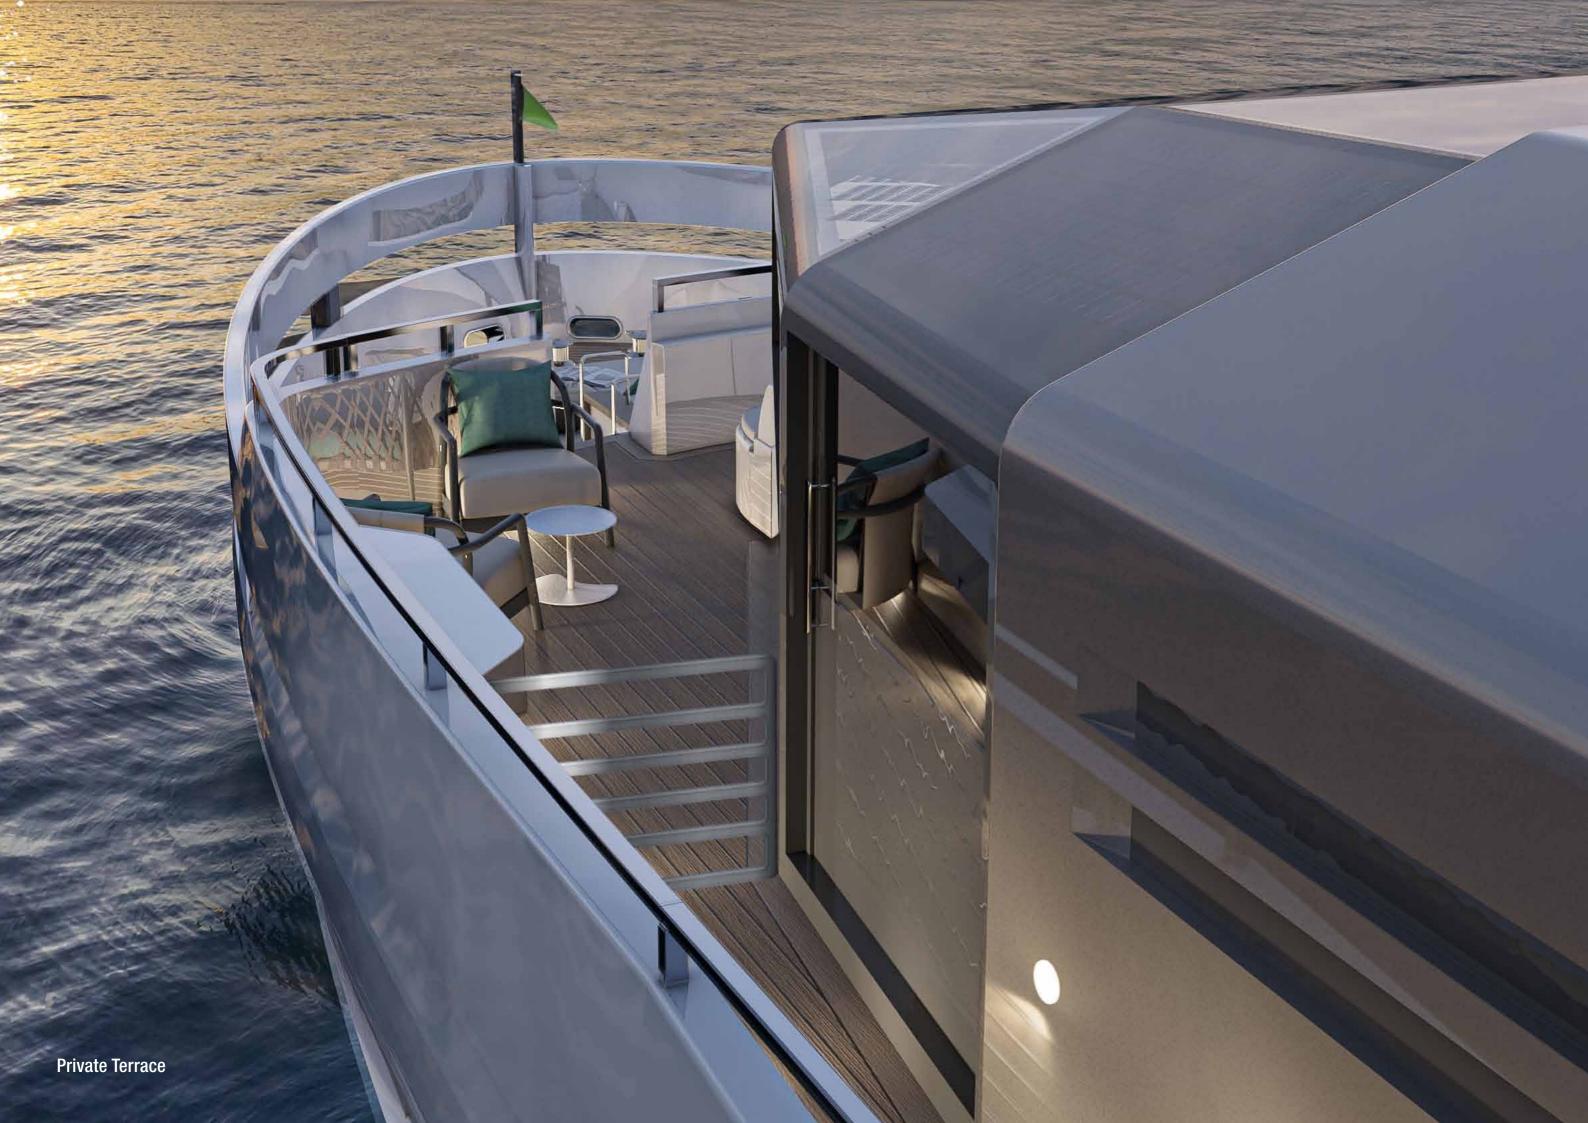

## A115

A flexible layout with 6 double cabins, a large main deck and bright sky lounge: a limitless experience, where spaces are connected and become one.

**Guest Stairs** 

## UPPER DECK

8

NOT STOLEN

THURSON.

1

A unique area of more than 140 sqm: interior and exterior spaces for getting together.