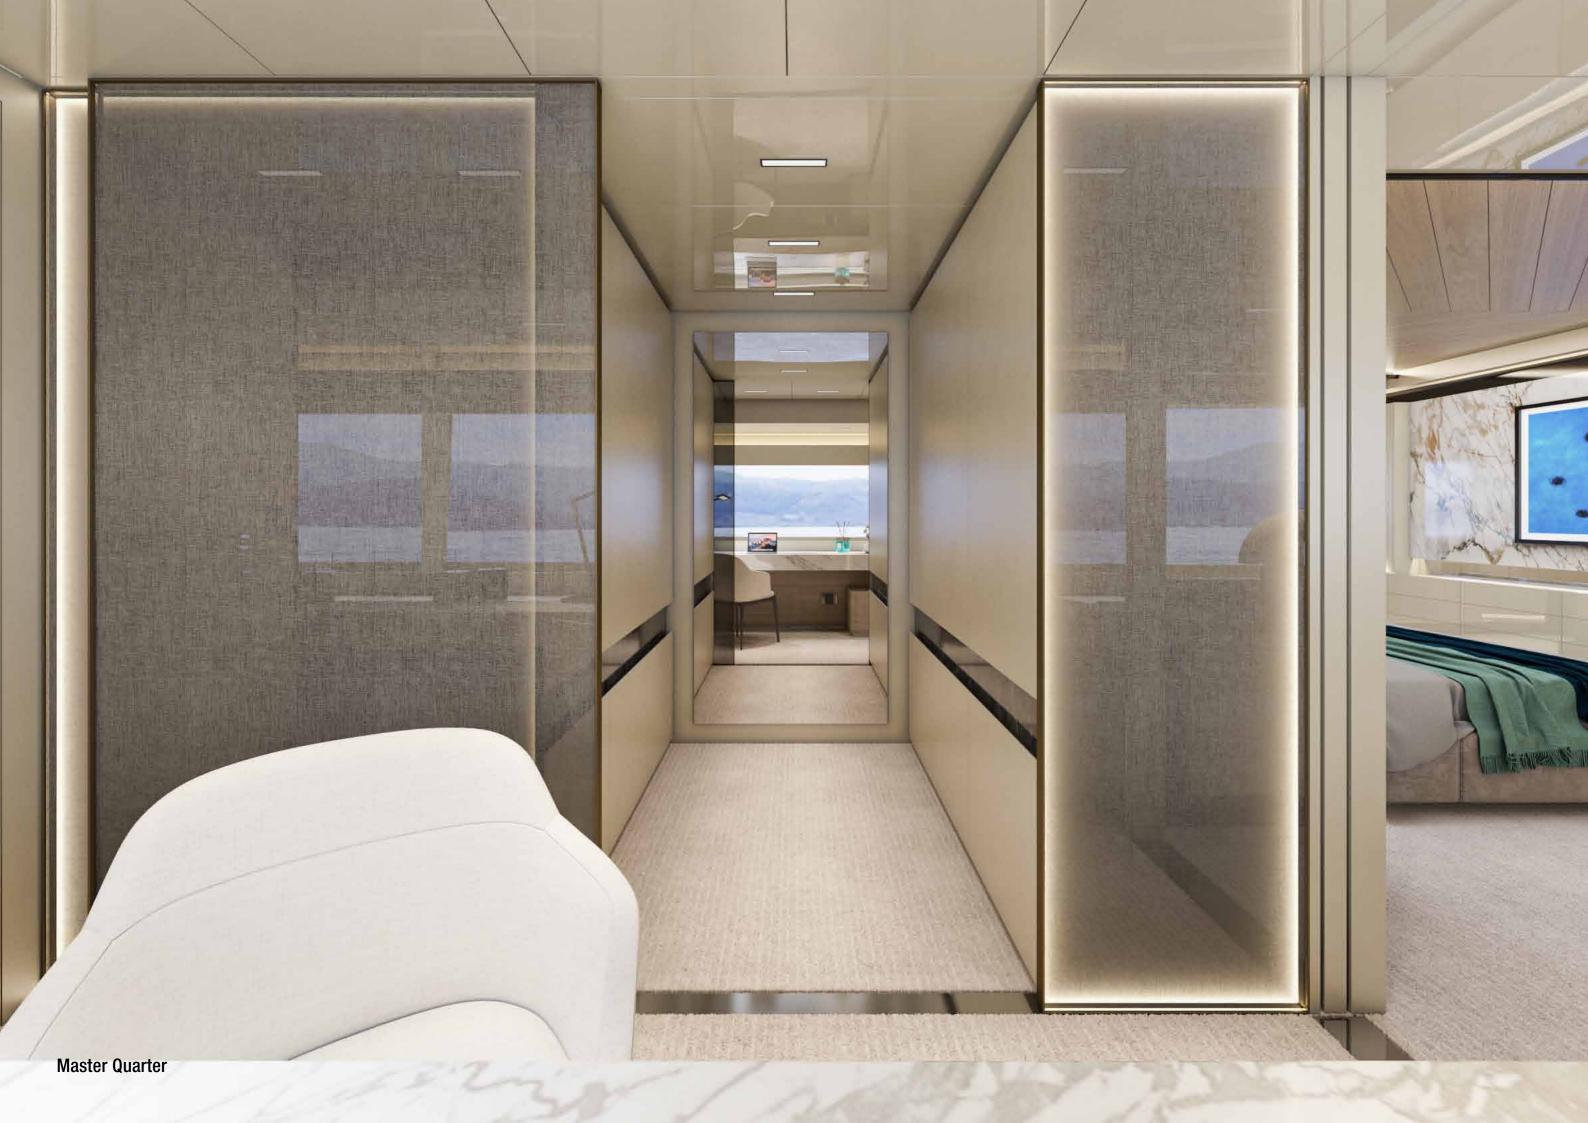

#### MASTER QUARTER

One of the best in the segment: an area of around 40 sqm for you to customise, with the Yacht owner's privacy in mind.